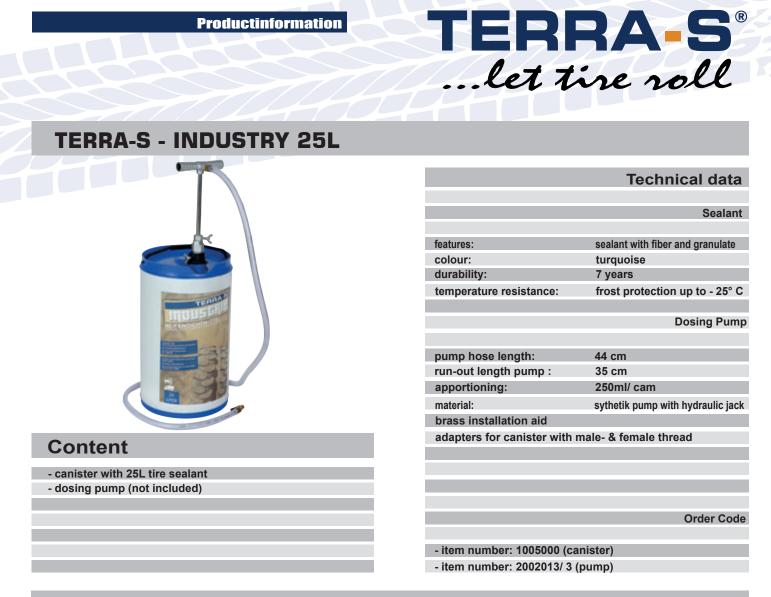

## **Product description/ application area**

With the TERRA-S tire sealant "Industry" you remove easily within minutes the most common punctures on benefit vehicles. Depending on tire type and tire pressure damages will be sealed permanently will be sealed permantly. For all utility vehicles with EM-tires, trucks, agricultural machines, lawn tractors, forest machines, bar mower, wheelchairs, ... to 80 km/h.

The damaged tire will be easily filled with the TERRA-S tire sealant in notime at all. In tubed tires, the TERRA-S tire sealant will be at preventive benefit.

You can apply the TERRA-S tire repair kit on damages through puncture objects like nails or screws of max. 10mm diameter in the tire tread and tire shoulder.